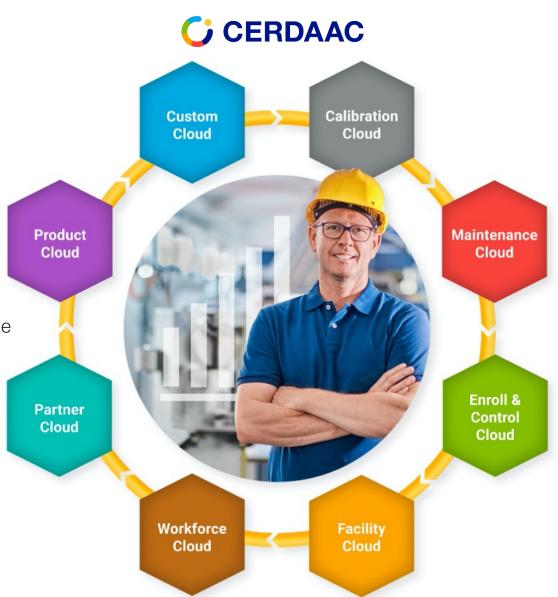

#### Asset Management Cloud for Highly Regulated Manufacturers

A unified suite of modular solutions that combine the capabilities of a CMMS + EAM

- Calibration Cloud: schedule and manage calibration services of critical assets
- **Maintenance Cloud**: schedule and manage maintenance to reduce downtime and increase availability of equipment
- Enroll & Control Cloud: ensure assets are properly enrolled and managed
- Facility Cloud: digitize, optimize and standardize your facilities
- Workforce Cloud: ensure workforce readiness, safety and compliance
- **Partner Cloud**: ensure partner compliance and reduce risk
- Product Traceability Cloud: equipment and product traceability